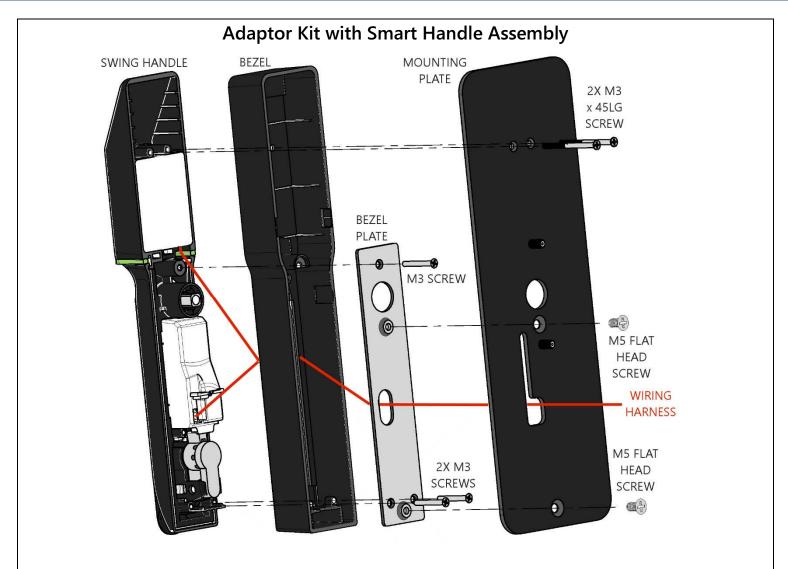

# Cabinet Adaptor Kit dbHPKIT-R-SH

Order the Adaptor Kit with any Digitus Smart Handles and Digitus will fully assemble the Adaptor Kit with the Samrt Handle, ready for easy installation onto your cabinet.