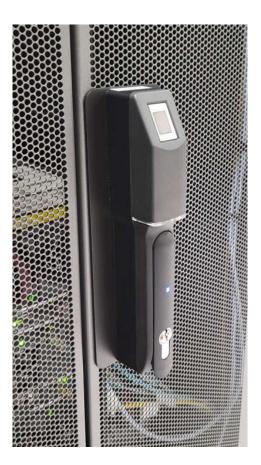

#### **After**

Designed specifically for a HP cabinet with a split rear door with the round / rotary handle, the Digitus dbHPKIT-R-SH cabinet adaptor kit makes use of existing mounting holes and openings to seamlessly provide an electronic handle solution.