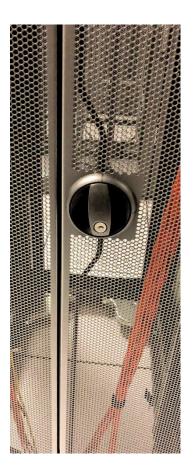

### **Before**

#### **After**

Designed specifically for a HP cabinet with a split rear door with the round / rotary handle, the Digitus dbHPKIT-R-SH cabinet adaptor kit makes use of existing mounting holes and openings to seamlessly provide an electronic handle solution.