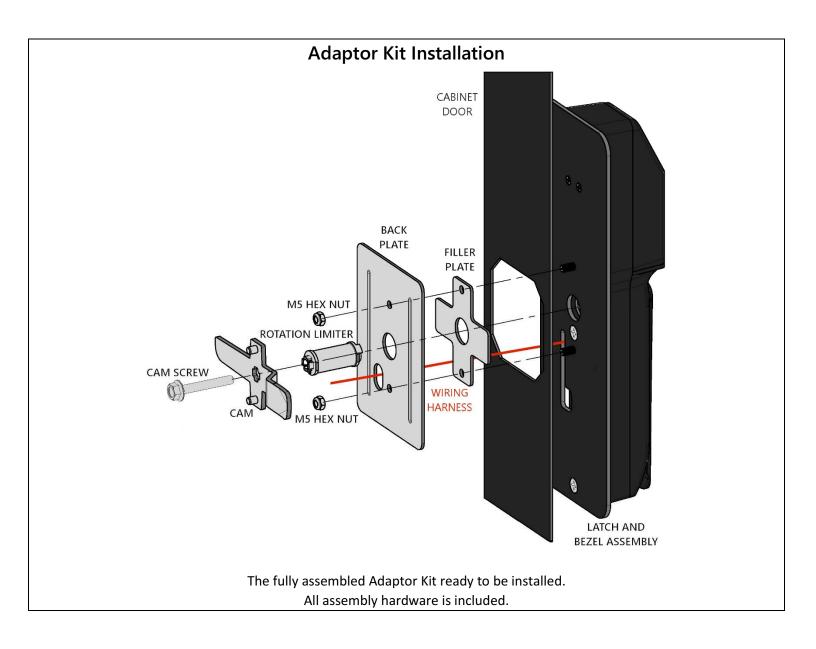

HPE data center cabinets come in a variety of different latching options. One of the more popular versions uses a vertically mounted C2 latch (dbVC2KIT-SH) on the front door and a rotary style latch on the split rear doors. Digitus provides adapter kits for both of these door configurations for all of their handle types.

#### **After**

Designed specifically for a HP cabinet with a split rear door with the round / rotary handle, the Digitus dbHPKIT-R-SH cabinet adaptor kit makes use of existing mounting holes and openings to seamlessly provide an electronic handle solution.